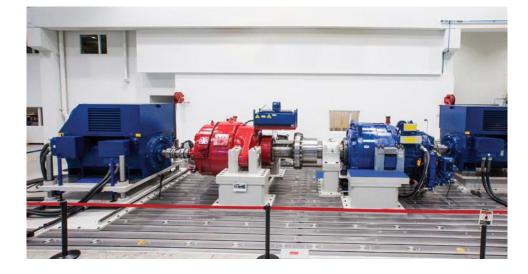

#### **Test Rig Design & Development**

#### Gearbox Test Rig Design & Development

#### Features of Test rig

- Heat & noise test
- Vibration test
- Leakage test
- Torque taking test
- Power Range Depend on Requirement

•